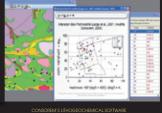

## METHODOLOGICAL TOOLS

New methods developed or modified by CONSOREM. They are used in data treatments independently of the territory.